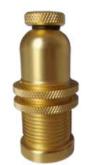

#### **SUSPENSION STRAP**

Ideal for hanging the lantern under an umbrella, pergola or tree branch.

→ Adjustable 6 positions

→ Brass Screw diam. 25mm