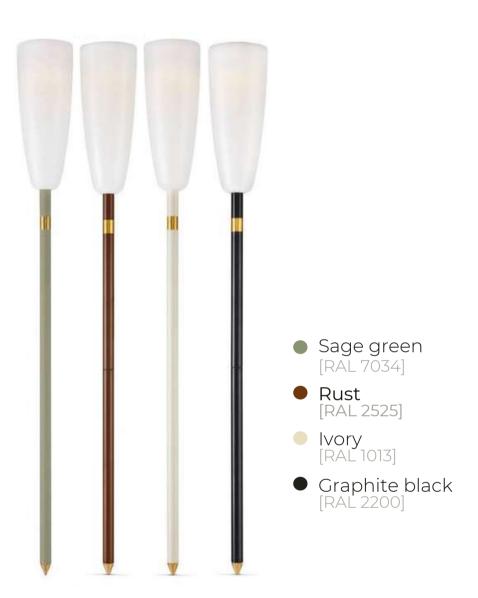

#### **STAND BASE**

Matches the mast for indoor use. Suitable for hard surfaces.

- → Powder-coated stainless steel
- Sandblasted matte finish
- → Platinium Diam. 38cm
- → 5.500kg
- Sage green [RAL 7034]
- Rust [RAL 2525]
- Ivory [RAL 1013]
- Graphite black [RAL 2200]

### TABLE CLAMP

Ideal for fixing the PARANOCTA wireless lamp on a table, high table, balcony railing, or boat, with minimal floor space.

- Powder-coated stainless steel
  - Matte sandblasted finish
  - → Tray from 5mm to 6cm
  - 470gr
- Sage green [RAL 7034]
- Rust [RAL 2525]
- Ivory [RAL 1013]
- Graphite black [RAL 2200]