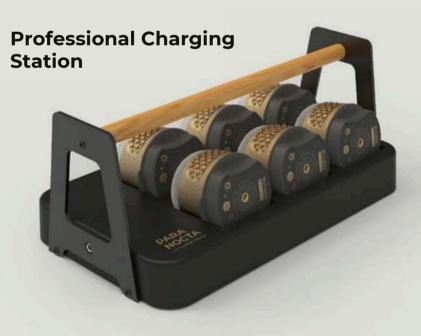

#### **CARRYING CASE**

Recommended for storing and transporting up to 6 Bulbee lamps at once.

Professionals in the catering, hospitality, reception and events, save time and space with our **charging cradle**.

## PROFESSIONAL CHARGING STATION

quick charging, easy to transport, simple storage

41 x 23.5 x 17.5cm 2.120kg (empty) / 3.900kg (with 6 lamps) 220V / 24V (input) IP20

**STACKABLE** 

24V 4A power supply included

Bulbee lamps sold separately

Compact and portable, the station saves space when recharging and saves time on installation and collecting!

No more cables lying around, the integrated magnetic plug ensures **fast**, **safe charging**.