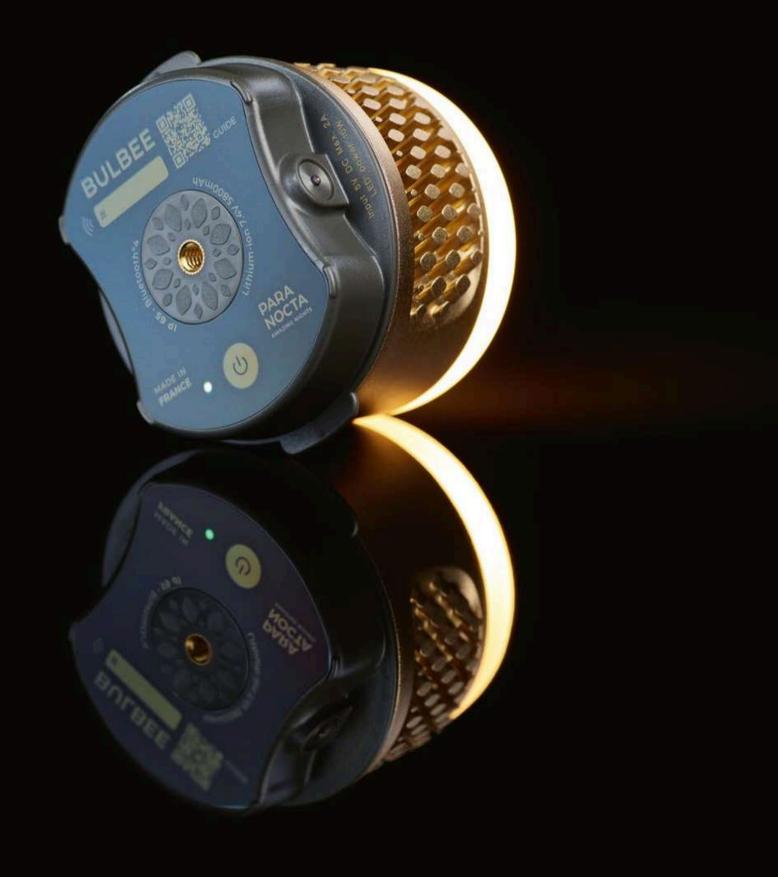

**BULBEE LAMP** 

The BULBEE wireless, rechargeable, and connected LED bulb is much more than a simple lamp. Serving as the core of all our lighting products, its adaptable design enables it to be integrated into your own creations

500lm POWERFUL

3000K - warm light ORIGINAL LED CREE

0 - 125 % ADJUSTABLE INTENSITY

9h at 100 % HIGH AUTONOMY

7h RECHARGEABLE

IP 65
WATERPROOF

Bluetooth CONNECTED

The BULBEE wireless light bulb can be controlled manually or with a smartphone app.

- ON/OFF
- Dimmer switch
- Battery Level Indicator
- Group control
- BOOST function
- PIN code security
- Location by Light Signal
- Customization

Bulbee Lamp app

- Bluetooth Low Energy 4
- Magnetic Connector
- 430g

Charger 5V 2A - 220V AC + 1m magnetic cable included

1/4 screw

**30m2** of efficient and warm light to live for 9 hours at full power.

PARANOCTA provides atmospheric lighting 10m around and secure up to 18m around.