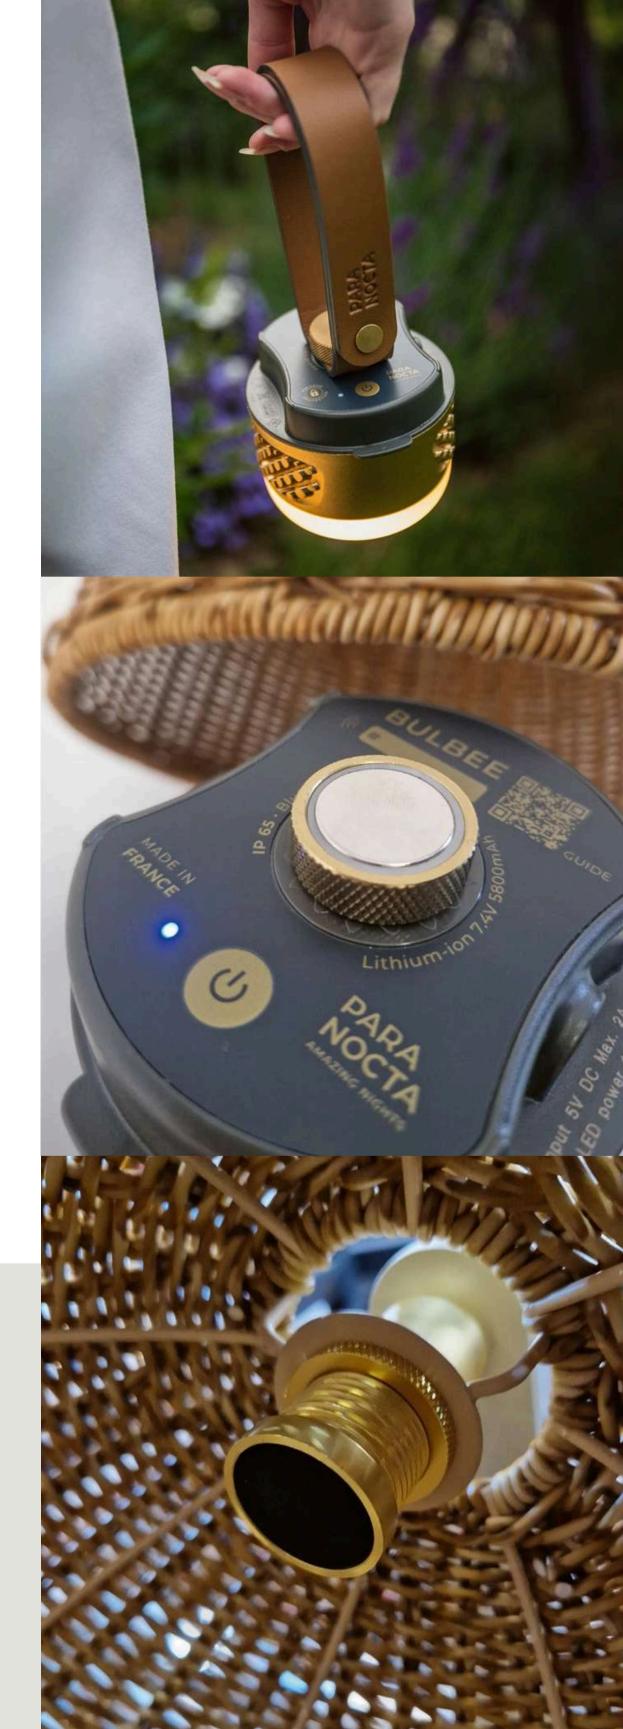

**BULBEE LAMP** 

The BULBEE wireless, rechargeable, and connected LED bulb is much more than a simple lamp. Serving as the core of all our lighting products, its adaptable design enables it to be integrated into your own creations

500lm POWERFUL

3000K - warm light ORIGINAL LED CREE

0 - 125 % ADJUSTABLE INTENSITY

9h at 100 % HIGH AUTONOMY

7h RECHARGEABLE

IP 65
WATERPROOF

Bluetooth CONNECTED

The BULBEE wireless light bulb can be controlled manually or with a smartphone app.

- ON/OFF
- Dimmer switch
- Battery Level Indicator
- Group control
- BOOST function
- PIN code security
- Location by Light Signal
- Customization

Bulbee Lamp app

- Bluetooth Low Energy 4
- Magnetic Connector
- 430g

#### **SUSPENSION STRAP**

Ideal for hanging BULBEE under an umbrella, a pergola, or for carrying it around.

#### **MAGNETIC ADAPTATER**

Perfect for suspending any lampshade and holding BULBEE thanks to its magnetic screw.

- Magnetic Screw
- → Stainless Steel
- → L85mm
- → diam. 35mm
  - 295g
  - Ring or flat screw version. Compatible with E14 lampshade