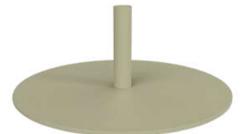

#### **STAND BASE**

Matches the mast for indoor use. Suitable for hard surfaces.

- → Powder-coated stainless steel
- Sandblasted matte finish
- → Platinium Diam. 38cm
- → 5.500kg
- Sage green [RAL 7034]
- Rust [RAL 2525]
- Ivory [RAL 1013]
- Graphite black [RAL 2200]