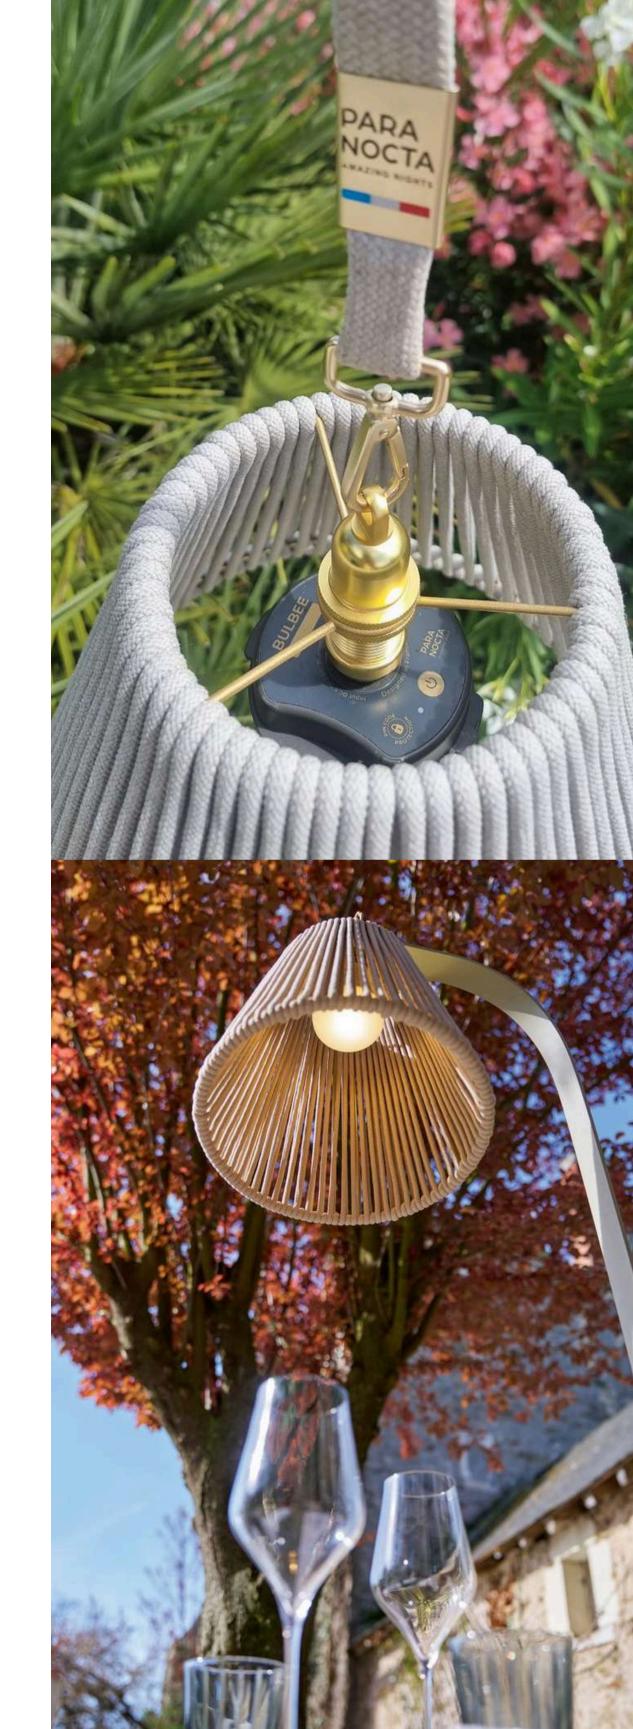

#### **SUSPENSION STRAP**

Ideal for hanging BULBEE under an umbrella, a pergola, or for carrying it around.

#### **MAGNETIC ADAPTATER**

Perfect for suspending any lampshade and holding BULBEE thanks to its magnetic screw.

- Magnetic Screw
- → Stainless Steel
- → L85mm
- → diam. 35mm
  - 295g
  - Ring or flat screw version. Compatible with E14 lampshade

### **ACCESSORIES**

The lampshade attaches to the magnetic adapter.

Once connected, the BULBEE lamp easily secures to it using its magnetic screw.

## WITH THE OLEFIN STRAP

The strap matched with the Olefin rope lampshades allows them to be hung anywhere and adjusted to the desired height.

It's also suitable for hanging our DiviNocta poly rattan lampshades.

Black, linen, bronze

Magnetic adapter to mount (ring)