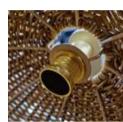

#### **MAGNETIC ADAPTATER**

Perfect for suspending any lampshade and holding BULBEE thanks to its magnetic screw.

- Magnetic Screw
- → Stainless Steel
- → L85mm
- → diam. 35mm
  - 295g
  - Ring or flat screw version. Compatible with E14 lampshade

### **ACCESSORIES**

The lampshade attaches to the magnetic adapter.

Once connected, the BULBEE lamp easily secures to it using its magnetic screw.