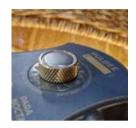

#### **MAGNETIC ADAPTATER**

Perfect for suspending any lampshade and holding BULBEE thanks to its magnetic screw.

- Magnetic Screw
- → Stainless Steel
- → L85mm
- → diam. 35mm
  - 295g
  - Ring or flat screw version. Compatible with E14 lampshade

### **ACCESSORIES**

The lampshade attaches to the magnetic adapter.

Once connected, the BULBEE lamp easily secures to it using its magnetic screw.