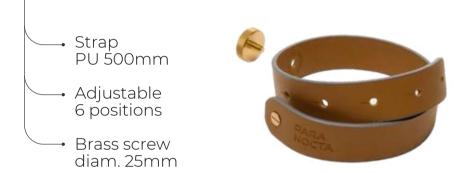

#### **SUSPENSION STRAP**

Ideal for hanging the lantern under an umbrella, pergola or tree branch.

→ Adjustable 6 positions

→ Brass Screw diam. 25mm