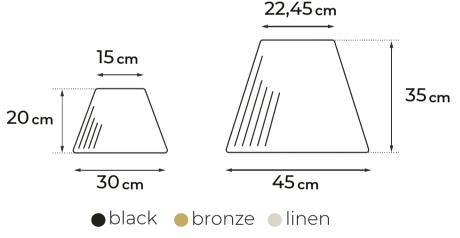

#### **OLEFIN ROPE**

The Olefin rope is a refined decorative element, ideal for an elegant and natural outdoor setup.

Elegant both indoors and outdoors, our lampshades are durable and eco-friendly.

304 stainless steel frame + powder coating

### **POLY RATTAN**

Its high resistance to humidity and sunlight, along with its aesthetic appeal, make it the star material for outdoor furniture.

Its synthetic fiber is **100% recyclable.** The weaving gives it the appearance of rattan, but in an outdoor-friendly version.

304 stainless steel frame + powder coating

WATER
RESISTANT
Quick-drying and
mold-resistant

**UV RESISTANT**Long-lasting colors

STAIN
RESISTANT
Easy maintenance

100% RECYCLABLE

WARRANTY 10 YEARS