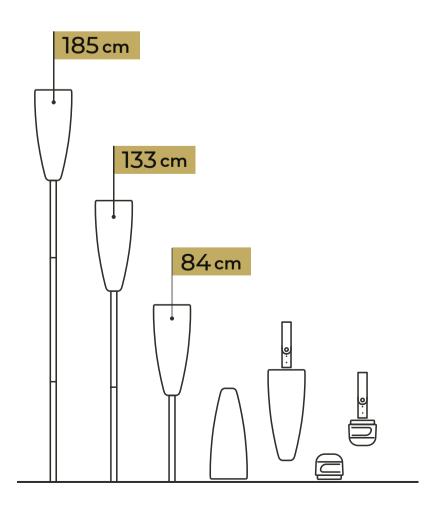

With the silhouette of a torch, the wireless PARANOCTA floor lamp stands tall anywhere, providing comfortable and efficient 360° lighting over 30m² for up to 9 hours.