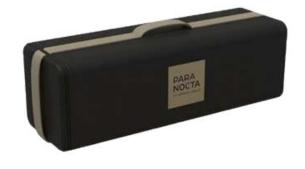

#### **CARRYING CASE**

Recommended for storing and transporting up to 6 Bulbee lamps at once.

Professionals in the catering, hospitality, reception and events, save time and space with our **charging cradle**.