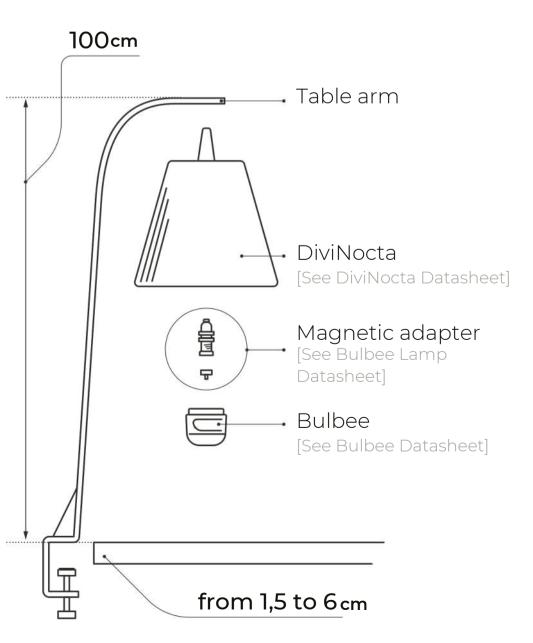

## WITH THE GALANOCTA TABLE ARM

It allows a lampshade to be hung above the table, focusing the light precisely and adding both comfort and style.

Compatible with our DiviNocta H20 lampshades

Magnetic adapter for hanging (screw)

The elegant curve of the GalaNocta table arm directs lighting exactly where needed, casting an encompassing and efficient glow onto the surface without cluttering the table. It minimizes light waste.

Ideal for buffets, tables, counters, and bars, it's also the perfect wireless lighting accessory for events.

**Customize your atmosphere** with our DiviNocta lampshades, outdoor/indoor (H 20), or use your own.

Our GalaNocta arm is available in **2 colors, with a matte salt finish:** 

- Sage green [RAL 7034]
- Ivory [RAL 1013]