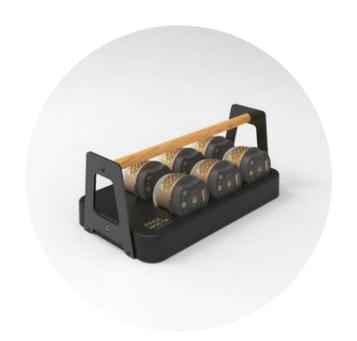

#### **CARRYING CASE**

Recommended for storing and transporting up to 6 Bulbee lamps at once.

Professionals in the catering, hospitality, reception and events, save time and space with our **charging cradle**.

## PROFESSIONAL CHARGING STATION

quick charging, easy to transport, simple storage

41 x 23.5 x 17.5cm 2.120kg (empty) / 3.900kg (with 6 lamps) 220V / 24V (input) IP20

**STACKABLE** 

24V 4A power supply included

Bulbee lamps sold separately

Compact and portable, the station saves space when recharging and saves time on installation and collecting!

No more cables lying around, the integrated magnetic plug ensures **fast**, **safe charging**.