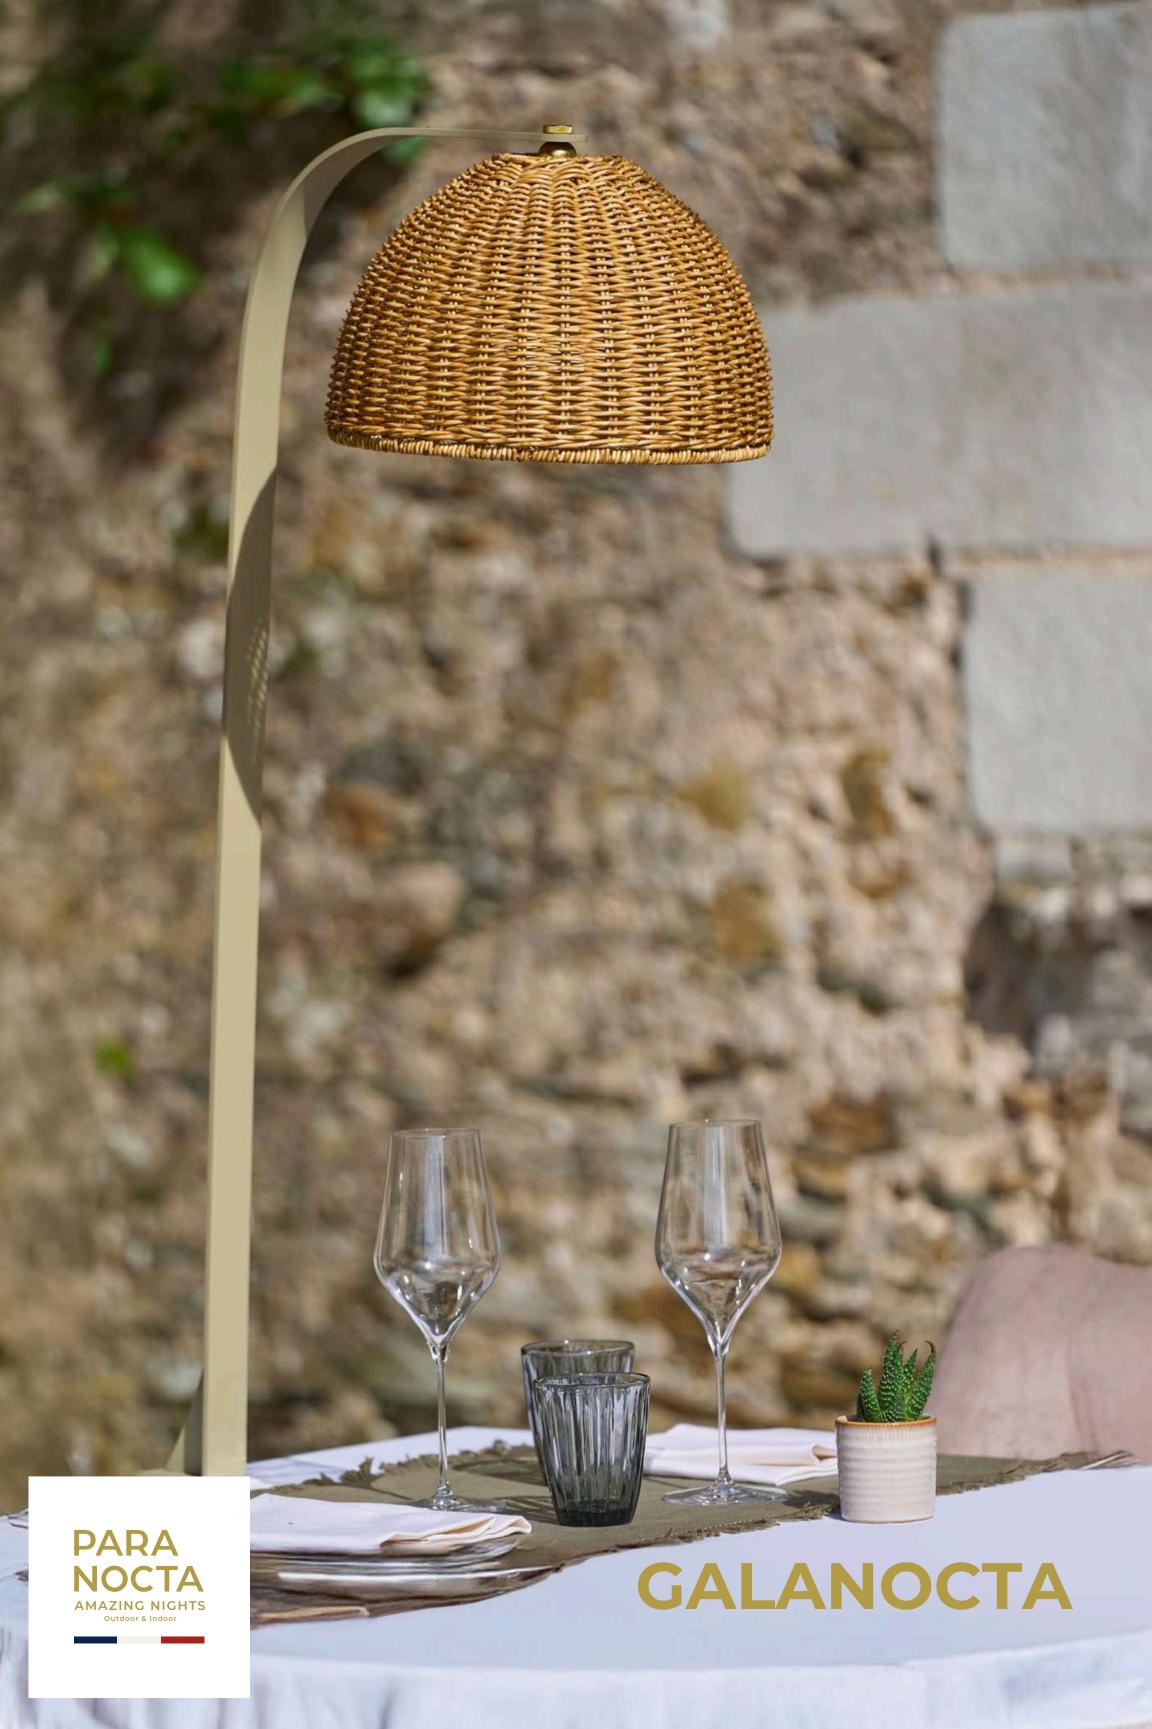

## WITH THE GALANOCTA TABLE ARM

It allows a lampshade to be hung above the table, focusing the light precisely and adding both comfort and style.

Compatible with our DiviNocta H20 lampshades

Magnetic adapter for hanging (screw)

The elegant curve of the GalaNocta table arm directs lighting exactly where needed, casting an encompassing and efficient glow onto the surface without cluttering the table. It minimizes light waste.

Ideal for buffets, tables, counters, and bars, it's also the perfect wireless lighting accessory for events.

**Customize your atmosphere** with our DiviNocta lampshades, outdoor/indoor (H 20), or use your own.

Our GalaNocta arm is available in **2 colors, with a matte salt finish:** 

- Sage green [RAL 7034]
- Ivory [RAL 1013]