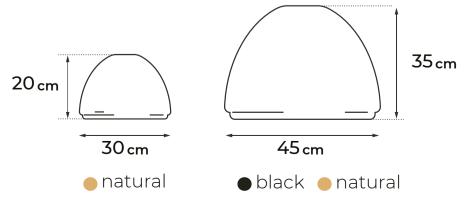

#### **OLEFIN ROPE**

The Olefin rope is a refined decorative element, ideal for an elegant and natural outdoor setup.

Elegant both indoors and outdoors, our lampshades are durable and eco-friendly.

304 stainless steel frame + powder coating

### **POLY RATTAN**

Its high resistance to humidity and sunlight, along with its aesthetic appeal, make it the star material for outdoor furniture.

Its synthetic fiber is **100% recyclable.** The weaving gives it the appearance of rattan, but in an outdoor-friendly version.

304 stainless steel frame + powder coating

WATER
RESISTANT
Quick-drying and
mold-resistant

**UV RESISTANT**Long-lasting colors

STAIN
RESISTANT
Easy maintenance

100% RECYCLABLE

WARRANTY 10 YEARS