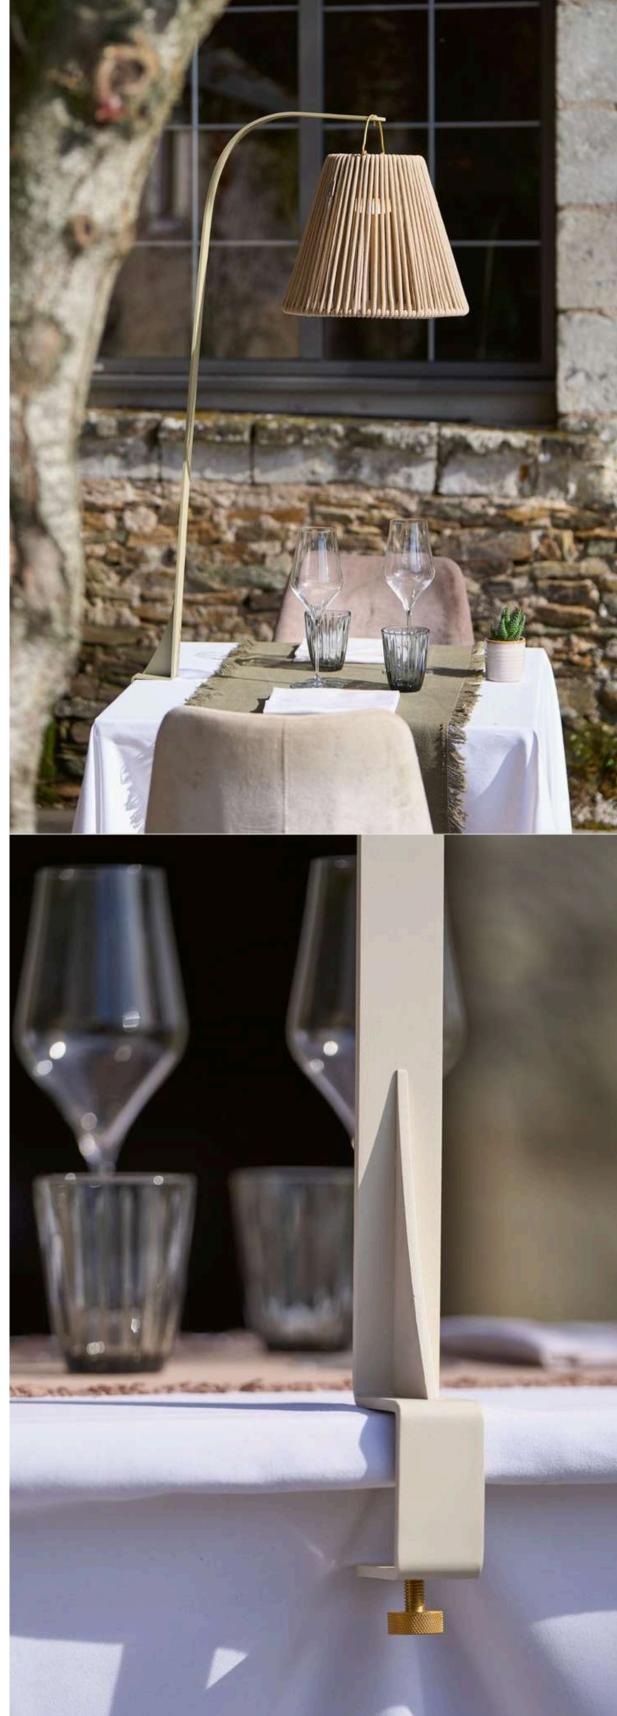

### TABLE CLAMP

Ideal for fixing the PARANOCTA wireless lamp on a table, high table, balcony railing, or boat, with minimal floor space.

- Powder-coated stainless steel
  - Matte sandblasted finish
  - → Tray from 5mm to 6cm
  - 470gr
- Sage green [RAL 7034]
- Rust [RAL 2525]
- Ivory [RAL 1013]
- Graphite black [RAL 2200]

## WITH THE GALANOCTA TABLE ARM

It allows a lampshade to be hung above the table, focusing the light precisely and adding both comfort and style.

Compatible with our DiviNocta H20 lampshades

Magnetic adapter for hanging (screw)

The elegant curve of the GalaNocta table arm directs lighting exactly where needed, casting an encompassing and efficient glow onto the surface without cluttering the table. It minimizes light waste.

Ideal for buffets, tables, counters, and bars, it's also the perfect wireless lighting accessory for events.