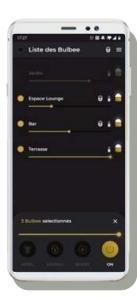

500lm POWERFUL

3000K - warm light ORIGINAL LED CREE

0 - 125 % ADJUSTABLE INTENSITY

9h at 100 % HIGH AUTONOMY

7h RECHARGEABLE

IP 65
WATERPROOF

Bluetooth CONNECTED

The BULBEE wireless light bulb can be controlled manually or with a smartphone app.

- ON/OFF
- Dimmer switch
- Battery Level Indicator
- Group control
- BOOST function
- PIN code security
- Location by Light Signal
- Customization

Bulbee Lamp app

- Bluetooth Low Energy 4
- Magnetic Connector
- 430g