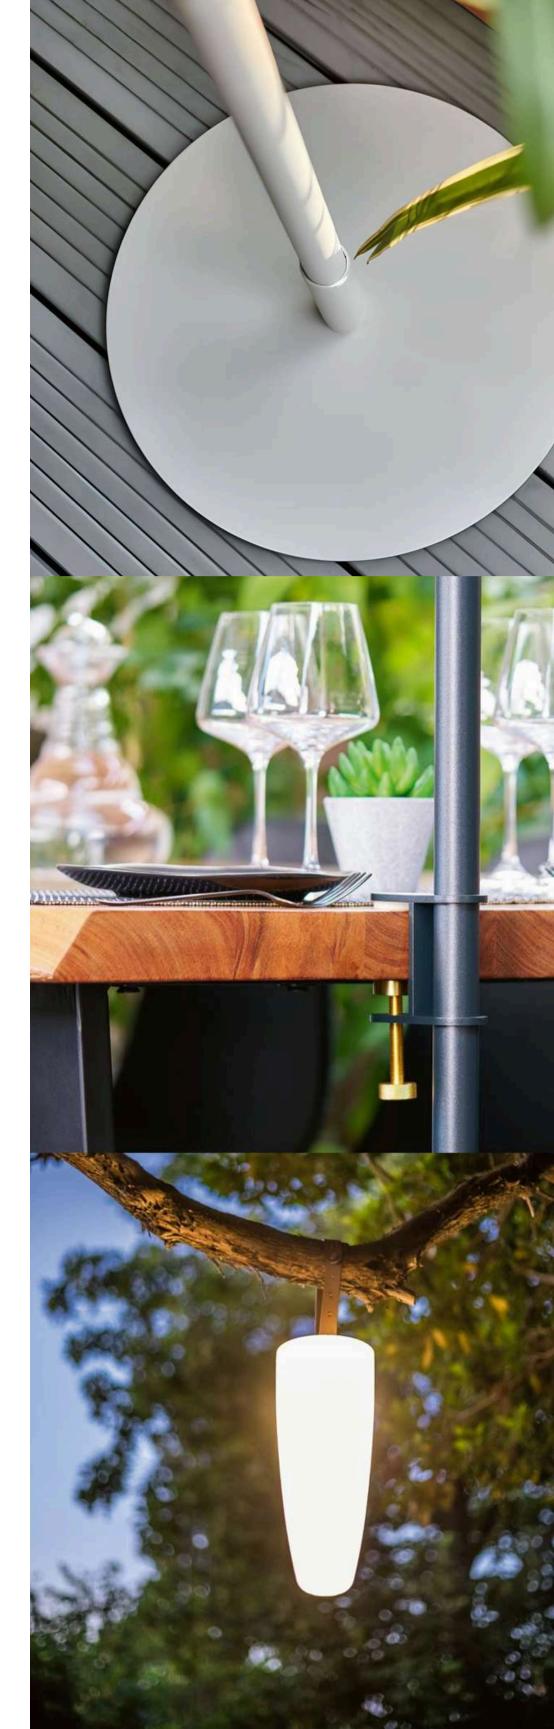

#### **STAND BASE**

Matches the mast for indoor use. Suitable for hard surfaces.

- → Powder-coated stainless steel
- Sandblasted matte finish
- → Platinium Diam. 38cm
- → 5.500kg
- Sage green [RAL 7034]
- Rust [RAL 2525]
- Ivory [RAL 1013]
- Graphite black [RAL 2200]

### TABLE CLAMP

Ideal for fixing the PARANOCTA wireless lamp on a table, high table, balcony railing, or boat, with minimal floor space.

- Powder-coated stainless steel
  - Matte sandblasted finish
  - → Tray from 5mm to 6cm
  - 470gr
- Sage green [RAL 7034]
- Rust [RAL 2525]
- Ivory [RAL 1013]
- Graphite black [RAL 2200]

#### **SUSPENSION STRAP**

Ideal for hanging the lantern under an umbrella, pergola or tree branch.

→ Adjustable 6 positions

→ Brass Screw diam. 25mm