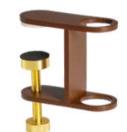

## WITH THE GALANOCTA TABLE ARM

It allows a lampshade to be hung above the table, focusing the light precisely and adding both comfort and style.

Compatible with our DiviNocta H20 lampshades

Magnetic adapter for hanging (screw)

The elegant curve of the GalaNocta table arm directs lighting exactly where needed, casting an encompassing and efficient glow onto the surface without cluttering the table. It minimizes light waste.

Ideal for buffets, tables, counters, and bars, it's also the perfect wireless lighting accessory for events.

**Customize your atmosphere** with our DiviNocta lampshades, outdoor/indoor (H 20), or use your own.

Our GalaNocta arm is available in **2 colors, with a matte salt finish:** 

- Sage green [RAL 7034]
- Ivory [RAL 1013]