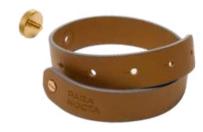

#### **SUSPENSION STRAP**

Ideal for hanging the lantern under an umbrella, pergola or tree branch.

→ Adjustable 6 positions

→ Brass Screw diam. 25mm