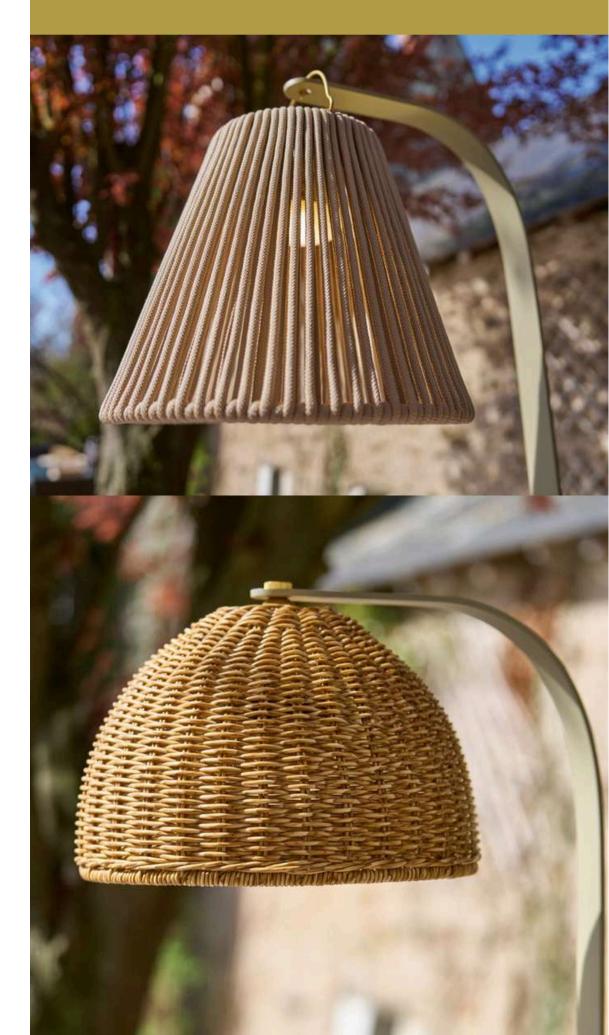

# PARA NOCTA

**AMAZING NIGHTS** 

Outdoor & Indoor

Without any installation work, DiviNocta lampshades transform any space into a welcoming and sophisticated place. Made from durable materials such as Olefin fabric and poly rattan combined with thermo-lacquered stainless steel, they offer **exceptional weather resistance** with a natural and elegant aesthetic.

#### **OLEFIN ROPE**

The Olefin rope is a refined decorative element, ideal for an elegant and natural outdoor setup.

Elegant both indoors and outdoors, our lampshades are durable and eco-friendly.

304 stainless steel frame + powder coating

### **POLY RATTAN**

Its high resistance to humidity and sunlight, along with its aesthetic appeal, make it the star material for outdoor furniture.

Its synthetic fiber is **100% recyclable.** The weaving gives it the appearance of rattan, but in an outdoor-friendly version.

## WITH THE OLEFIN STRAP

The strap matched with the Olefin rope lampshades allows them to be hung anywhere and adjusted to the desired height.

It's also suitable for hanging our DiviNocta poly rattan lampshades.

## WITH THE GALANOCTA TABLE ARM

It allows a lampshade to be hung above the table, focusing the light precisely and adding both comfort and style.

Compatible with our DiviNocta H20 lampshades

Magnetic adapter for hanging (screw)

The elegant curve of the GalaNocta table arm directs lighting exactly where needed, casting an encompassing and efficient glow onto the surface without cluttering the table. It minimizes light waste.

Ideal for buffets, tables, counters, and bars, it's also the perfect wireless lighting accessory for events.