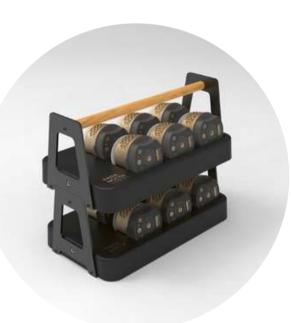

#### **CARRYING CASE**

Recommended for storing and transporting up to 6 Bulbee lamps at once.

Professionals in the catering, hospitality, reception and events, save time and space with our **charging cradle**.

## PROFESSIONAL CHARGING STATION

quick charging, easy to transport, simple storage

41 x 23.5 x 17.5cm 2.120kg (empty) / 3.900kg (with 6 lamps) 220V / 24V (input) IP20

**STACKABLE** 

24V 4A power supply included

Bulbee lamps sold separately

Compact and portable, the station saves space when recharging and saves time on installation and collecting!

No more cables lying around, the integrated magnetic plug ensures **fast**, **safe charging**.