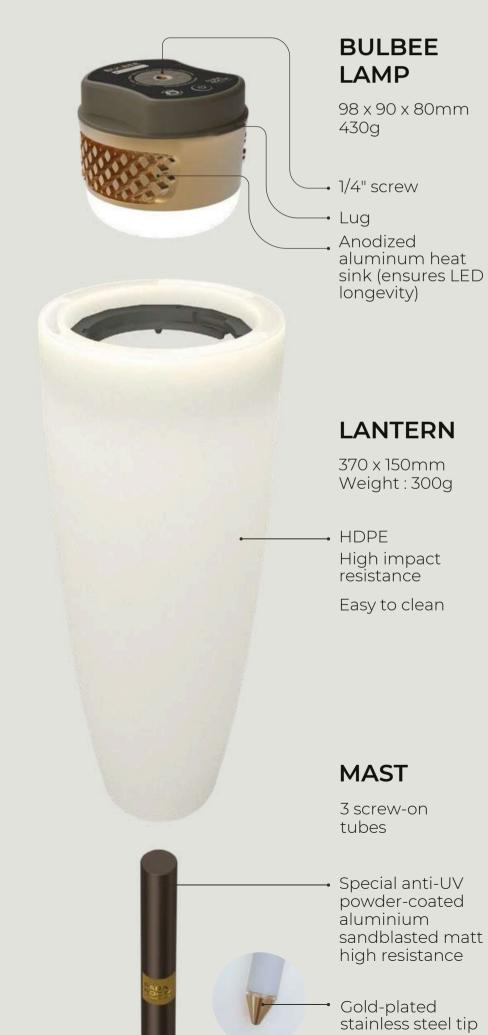

**BULBEE LAMP** 

The BULBEE wireless, rechargeable, and connected LED bulb is much more than a simple lamp. Serving as the core of all our lighting products, its adaptable design enables it to be integrated into your own creations

500lm POWERFUL

3000K - warm light ORIGINAL LED CREE

0 - 125 % ADJUSTABLE INTENSITY

9h at 100 % HIGH AUTONOMY

7h RECHARGEABLE

IP 65
WATERPROOF

Bluetooth CONNECTED

The BULBEE wireless light bulb can be controlled manually or with a smartphone app.

- ON/OFF
- Dimmer switch
- Battery Level Indicator
- Group control
- BOOST function
- PIN code security
- Location by Light Signal
- Customization

Bulbee Lamp app

- Bluetooth Low Energy 4
- Magnetic Connector
- 430g

Charger 5V 2A - 220V AC + 1m magnetic cable included

1/4 screw

**30m2** of efficient and warm light to live for 9 hours at full power.

PARANOCTA provides atmospheric lighting 10m around and secure up to 18m around.