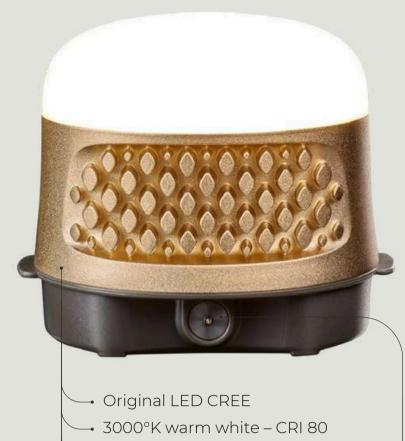

500lm POWERFUL

3000K - warm light ORIGINAL LED CREE

0 - 125 % ADJUSTABLE INTENSITY

9h at 100 % HIGH AUTONOMY

7h RECHARGEABLE

IP 65
WATERPROOF

Bluetooth CONNECTED

The BULBEE wireless light bulb can be controlled manually or with a smartphone app.

With the silhouette of a torch, the wireless PARANOCTA floor lamp stands tall anywhere, providing comfortable and efficient 360° lighting over 30m² for up to 9 hours.