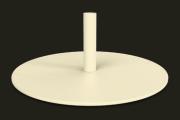

#### STAND BASE

Powder-coated steel and aluminium sandblasted matte finish Diam. 370mm 6kg

- Black graphite
- Ivory
- Rust