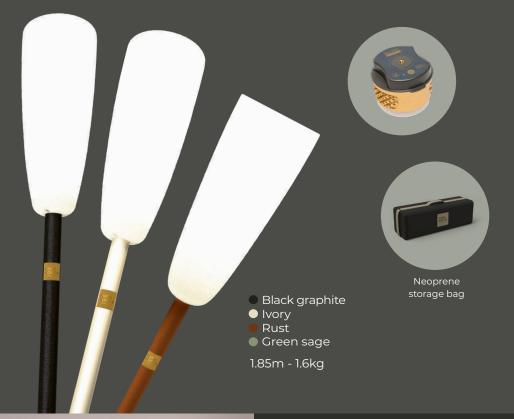

#### STAND BASE

Powder-coated steel and aluminium sandblasted matte finish Diam. 370mm 6kg

- Black graphite
- Ivory
- Rust

#### **TABLE CLAMP**

Powder-coated zinc/aluminium and brass screw table thickness 10 to 60mm 560g

Ivory

### **BULBEE LAMP**

Table lamp, suspension or hand lamp

Magnetic cable and 5V charger provided

#### **SUSPENSION STRAP**

Adjustable strap PU 500mm adjustable 6 positions and brass screw diam. 30mm