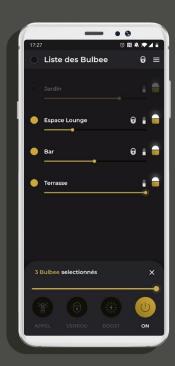

# The BULBEE wireless light bulb can be controlled manually or with a smartphone

- · ON/OFF
- · Dimmer switch
- · Battery level indicator
- · Grouped order
- · BOOST function
- · PIN code security
- · Location by light call
- · Customization