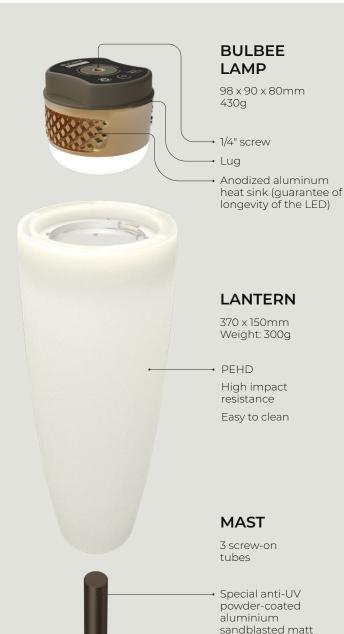

Smart and aesthetic, the BULBEE lamp appeals by the quality of its finishes and concentrates components and materials selected for their durability.

Original CREE LED • 3000°K warm white – CRI80 • Lithium-lon battery 7.4V 5200mAh •

- BLE 4
- 5V 2A charger 220V AC

high resistance

Brass tip

Magnetic cable

### **BULBEE LAMP**

Table lamp, suspension or hand lamp

Magnetic cable and 5V charger provided

## PARANOCTA LAMP POST

#### STAND BASE

Powder-coated steel and aluminium sandblasted matte finish Diam. 370mm 6kg

- Black graphite
- Ivory
- Rust