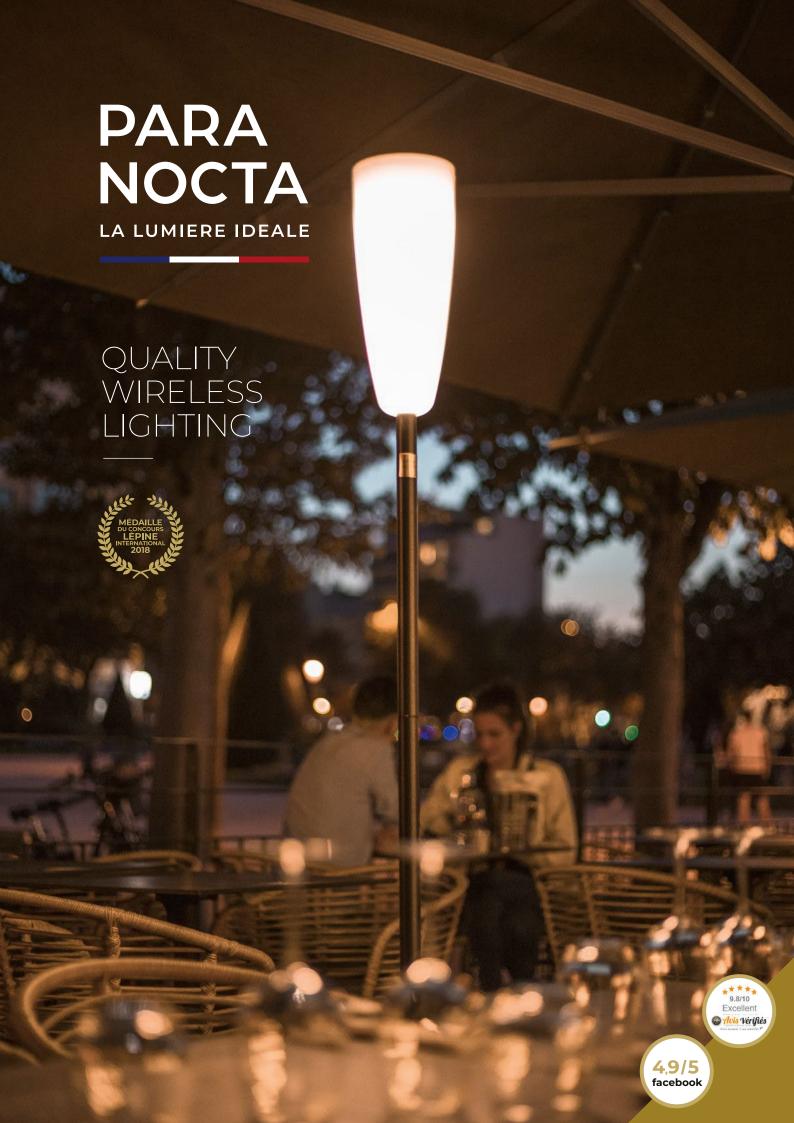

#### LA LUMIERE IDEALE

PARANOCTA designs and manufactures wireless outdoor LED lighting for living, high performance, 360° efficient and comfortable.

Floor lamp, lantern or compact lamp at the same time, PARANOCTA is very modular.

### WHICH LIGHTING?

**30m² of efficient and warm light to live** for 8 hours at full power.

PARANOCTA provides atmospheric lighting 10m around and secure up to 18m around.