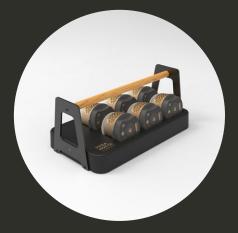

## PARA NOCTA

Professionals in the catering, hospitality, reception and events, save time and space with our **charging cradle**.

# PROFESSIONAL CHARGING STATION

quick charging, easy to transport, simple storage

41 x 23.5 x 17.5cm 2.120kg (empty) / 3.900kg (with 6 lamps) 220V / 24V (input) IP20

**STACKABLE** 

24V 4A power supply included

Bulbee lamps sold separately

Compact and portable, the station saves space when recharging and saves time on installation and collecting!

No more cables lying around, the integrated magnetic plug ensures fast, safe charging.