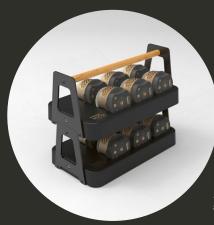

## PARA NOCTA

Professionals in the catering, hospitality, reception and events, save time and space with our **charging cradle**.

# PROFESSIONAL CHARGING STATION

quick charging, easy to transport, simple storage

41 x 23.5 x 17.5cm 2.120kg (empty) / 3.900kg (with 6 lamps) 220V / 24V (input) IP20

**STACKABLE** 

24V 4A power supply included

Bulbee lamps sold separately

Compact and portable, the station saves space when recharging and saves time on installation and collecting!

No more cables lying around, the integrated magnetic plug ensures fast, safe charging.