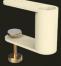

#### **TABLE CLAMP**

Powder-coated zinc/aluminium and brass screw table thickness 10 to 60mm 560g

Ivory