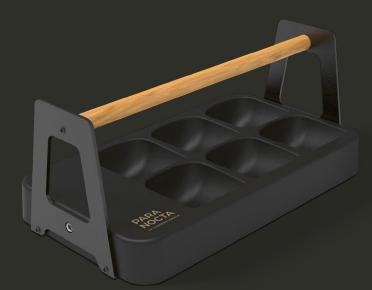

## PARA NOCTA

Professionals in the catering, hospitality, reception and events, save time and space with our **charging cradle**.

# PROFESSIONAL CHARGING STATION

quick charging, easy to transport, simple storage

41 x 23.5 x 17.5cm 2.120kg (empty) / 3.900kg (with 6 lamps) 220V / 24V (input) IP20

**STACKABLE** 

24V 4A power supply included

Bulbee lamps sold separately

Compact and portable, the station saves space when recharging and saves time on installation and collecting!

No more cables lying around, the integrated magnetic plug ensures fast, safe charging.