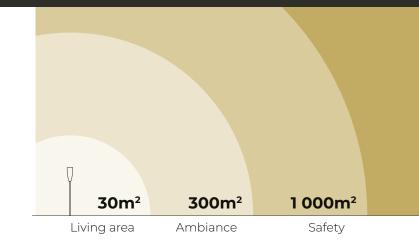

### WHICH LIGHTING?

**30m² of efficient and warm light to live** for 8 hours at full power.

PARANOCTA provides atmospheric lighting 10m around and secure up to 18m around.