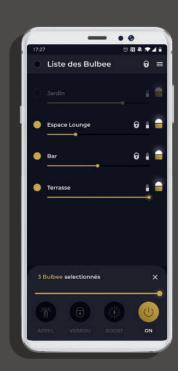

# The BULBEE wireless light bulb can be controlled manually or with a smartphone

- · ON/OFF
- · Dimmer switch
- · Battery level indicator
- · Grouped order
- · BOOST function
- · PIN code security
- · Location by light call
- Customization