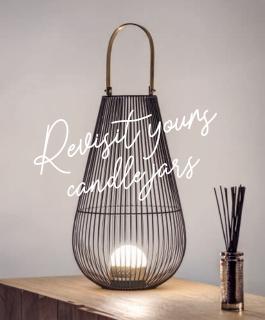

#### **HOW IT WORKS?**

The wireless, rechargeable, connected LED BULBEE bulb simplifies lighting for both indoor and outdoor use. Decorative, BULBEE can be used on its own, suspended or in a candle jar. Removable, it is inserted into the lantern of the PARANOCTA floor lamp. Without mast, the lantern can be placed on the floor or on a table or hung with the strap.

## **BULBEE LAMP**

Table lamp, suspension or hand lamp

Micro USB cable and 5 V charger provided