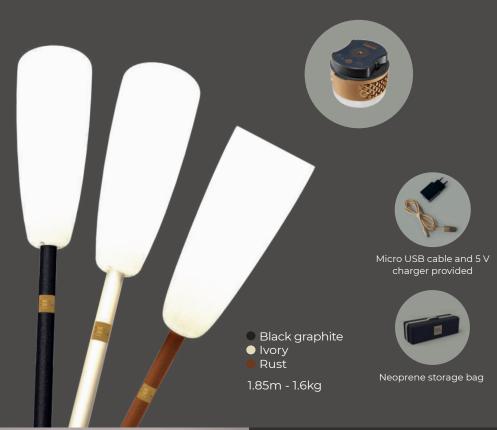

# PARANOCTA LAMP POST

#### STAND BASE

Powder-coated steel and aluminium sandblasted matte finish Diam. 370mm 6kg

- Black graphite
- Ivory
- Rust

## **BULBEE LAMP**

Table lamp, suspension or hand lamp

Micro USB cable and 5 V charger provided