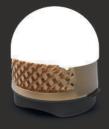

Smart and aesthetic, the BULBEE lamp appeals by the quality of its finishes and concentrates components and materials selected for their durability.

Original CREE LED •

- BLE 4
- 5V 2A charger 220V AC

Special anti-UV

500lm **POWERFULL** 

3000K - WARM LIGHT ORIGINAL LED CREE

0 - 125%

ADJUSTABLE INTENSITY

8.5 hours at 100% **HIGH AUTONOMY** 

6 hours **RECHARGEABLE** 

**IP65** WATERPROOF

PARANOCTA designed and manufactured in France BULBEE designed and developed in France and assembled in China

## **BULBEE LAMP**

Table lamp, suspension or hand lamp

Micro USB cable and 5 V charger provided