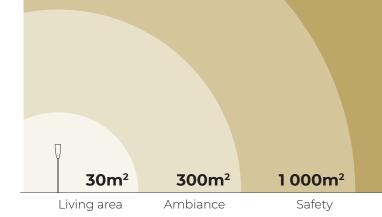

## WHICH LIGHTING?

**30m² of efficient and warm light to live** for 8.5 hours at full power.

PARANOCTA provides atmospheric lighting 10m around and secure up to 18m around.