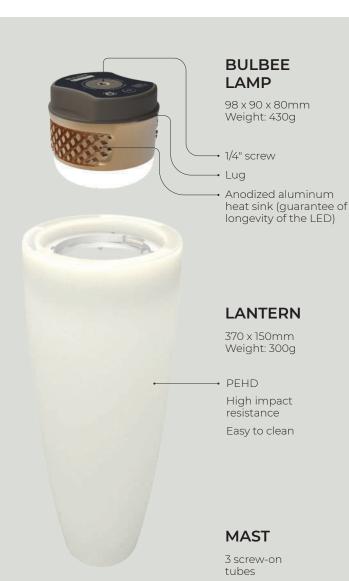

Smart and aesthetic, the BULBEE lamp appeals by the quality of its finishes and concentrates components and materials selected for their durability.

Original CREE LED •

- BLE 4
- 5V 2A charger 220V AC

Special anti-UV

powder-coated aluminium sandblasted matt high resistance

Brass tip

• 1m Micro USB cable

3000°K warm white - CRI80 • Lithium-Ion battery 7.4V 5200mAh •

## **BULBEE LAMP**

Table lamp, suspension or hand lamp

Micro USB cable and 5 V charger provided

#### STAND BASE

Powder-coated steel and aluminium sandblasted matte finish Diam. 370mm 6kg

- Black graphite
- Ivory
- Rust