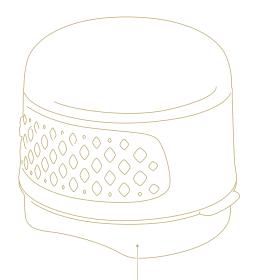

Smart and aesthetic, the BULBEE lamp appeals by the quality of its finishes and concentrates components and materials selected for their durability.

Original CREE LED •

- BLE 4
- 5V 2A charger 220V AC

Special anti-UV

powder-coated aluminium sandblasted matt high resistance

Brass tip

• 1m Micro USB cable

3000°K warm white - CRI80 • Lithium-Ion battery 7.4V 5200mAh •

## **BULBEE LAMP**

Table lamp, suspension or hand lamp

Micro USB cable and 5 V charger provided