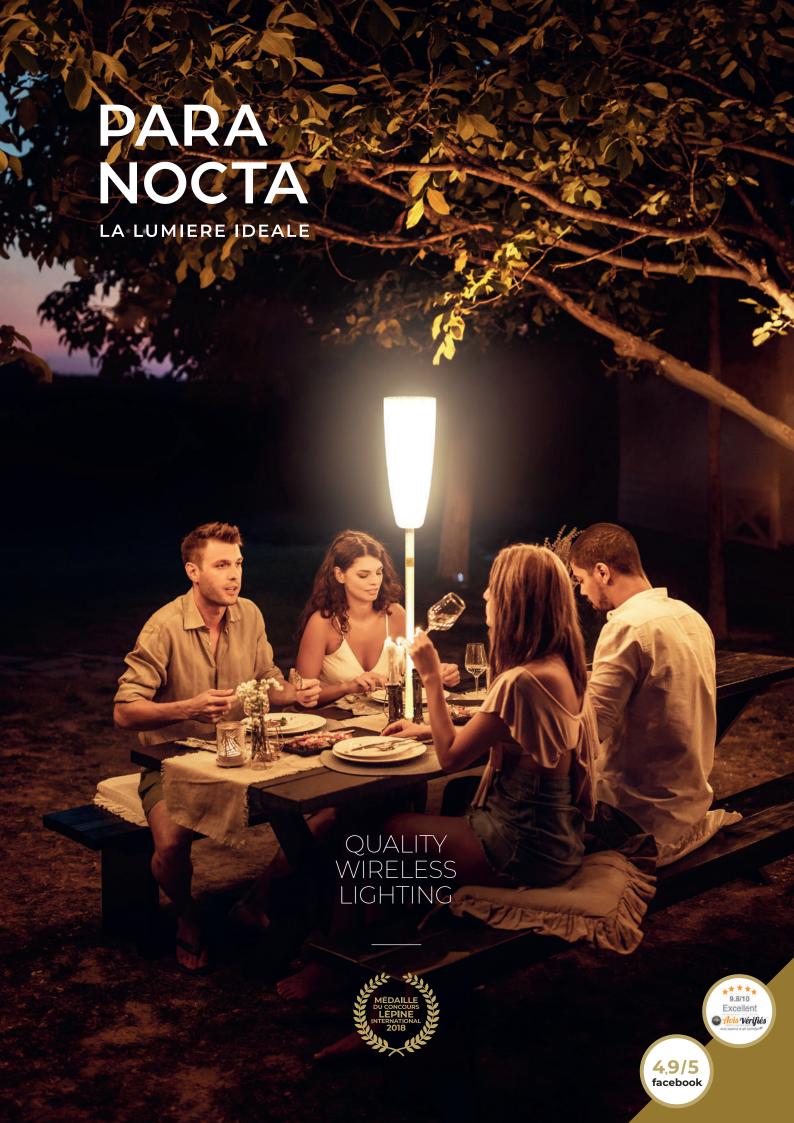

#### LA LUMIERE IDEALE

PARANOCTA designs and manufactures wireless outdoor LED lighting for living, high performance, 360° efficient and comfortable.

Floor lamp, lantern or compact lamp at the same time, PARANOCTA is very modular.

## **BULBEE LAMP**

Table lamp, suspension or hand lamp

Micro USB cable and 5 V charger provided

## WHICH LIGHTING?

**30m² of efficient and warm light to live** for 8.5 hours at full power.

PARANOCTA provides atmospheric lighting 10m around and secure up to 18m around.