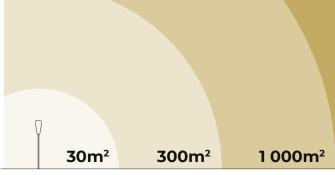

### WHICH LIGHTING

30m<sup>2</sup> of efficient and warm light to live for 8.5 hours at full power.

PARANOCTA provides atmospheric lighting 10m around and secure up to 18m around.

Living area

**Ambiance** 