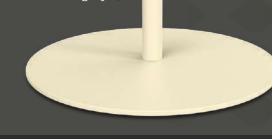

#### STAND BASE

Powder-coated steel and aluminium 380mm diameter

Sandblasted matt ivory Sandblasted matt shadow grey

**BULBEE** 

Wireless LED light bulb

+ emovable opaline diffuser dome

in polycarbonate

and 5 V charger