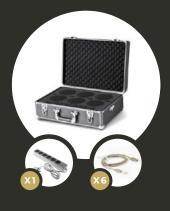

#### KIT SUITCASE PRO X6

Quick and easy charging

Storage case 36x27x15cm

- + 6 magnetic cables
- + 6 adapter plugs
- + multi-socket with 6 outlets 1.50m 16A 220V