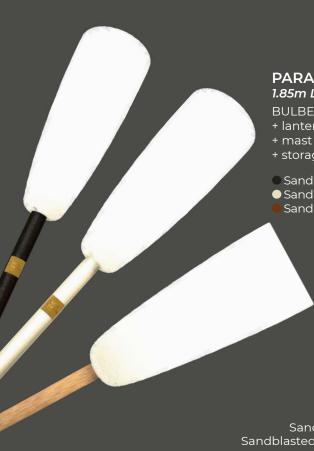

#### **PARANOCTA** 1.85m Lamp post

BULBEE lamp

- + lantern
- + storage bag
- Sandblasted matt black graphite
- Sandblasted matt ivory Sandblasted matt rust