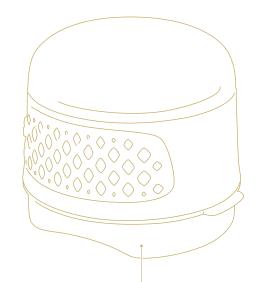

Its removable, lighting core becomes now the BULBEE wireless light bulb, new compact and very decorative format even more adaptable.

Original CREE LED • 3000°K warm white – CRI80 • Lithium-lon battery 7.4V 5200mAh •

### HOW IT WORKS

The wireless, rechargeable, connected LED BULBEE bulb simplifies outdoor lighting. Waterproof and decorative, it is designed for both indoor and outdoor use. The opaline diffuser dome shares warm, adjustable, 360° light over 30m² for 8.5 hours. Hang BULBEE. Fix BULBEE. Or, create your own luminaires.

#### STAND BASE

Powder-coated steel and aluminium 380mm diameter

Sandblasted matt ivory Sandblasted matt shadow grey

**BULBEE** 

Wireless LED light bulb

+ emovable opaline diffuser dome

in polycarbonate

and 5 V charger