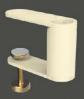

3000K LED - WARM LIGHT



0 - 125% ADJUSTABLE INTENSITY



8.5 hours at 100% HIGH AUTONOMY



6 hours
RECHARGEABLE



IP65 WATERPROOF



PARANOCTA designed and manufactured in France BULBEE designed and developed in France and assembled in China





#### **PARANOCTA** 1.85m Lamp post

BULBEE lamp

- + lantern
- + storage bag
- Sandblasted matt black graphite
- Sandblasted matt ivory Sandblasted matt rust



#### STAND BASE

Powder-coated steel and aluminium 380mm diameter

Sandblasted matt ivory Sandblasted matt shadow grey



**BULBEE** 

Wireless LED light bulb

+ emovable opaline diffuser dome

in polycarbonate

and 5 V charger

+ micro USB cable

Adjustable strap PU 500mm and brass screw diameter 30 mm



#### **TABLE CLAMP**

Ivory powder-coated zinc/aluminium and brass screw 560g







#### KIT SUITCASE PRO X6

Quick and easy charging

Storage case 36x27x15cm

- + 6 magnetic cables
- + 6 adapter plugs
- + multi-socket with 6 outlets 1.50m 16A 220V



#### **MAGNETIC CABLE**

Easy charging: 1 hand 1 second Micro USB magnetic adapter 1m



Multi-socket with 6 outlets 1.50m 16A 220V



## **PARA**

### WHICH LIGHTING

30m<sup>2</sup> of efficient and warm light to live for 8.5 hours at full power.

PARANOCTA provides atmospheric lighting 10m around and secure up to 18m around.



Living area

**Ambiance** 

Safety



# The BULBEE wireless light bulb can be controlled manually or with a smartphone



- · ON/OFF
- · Dimmer switch
- · Battery level indicator
- · Grouped order
- · BOOST function
- · PIN code security
- · Location by light call
- Customization

Bulbee Lamp