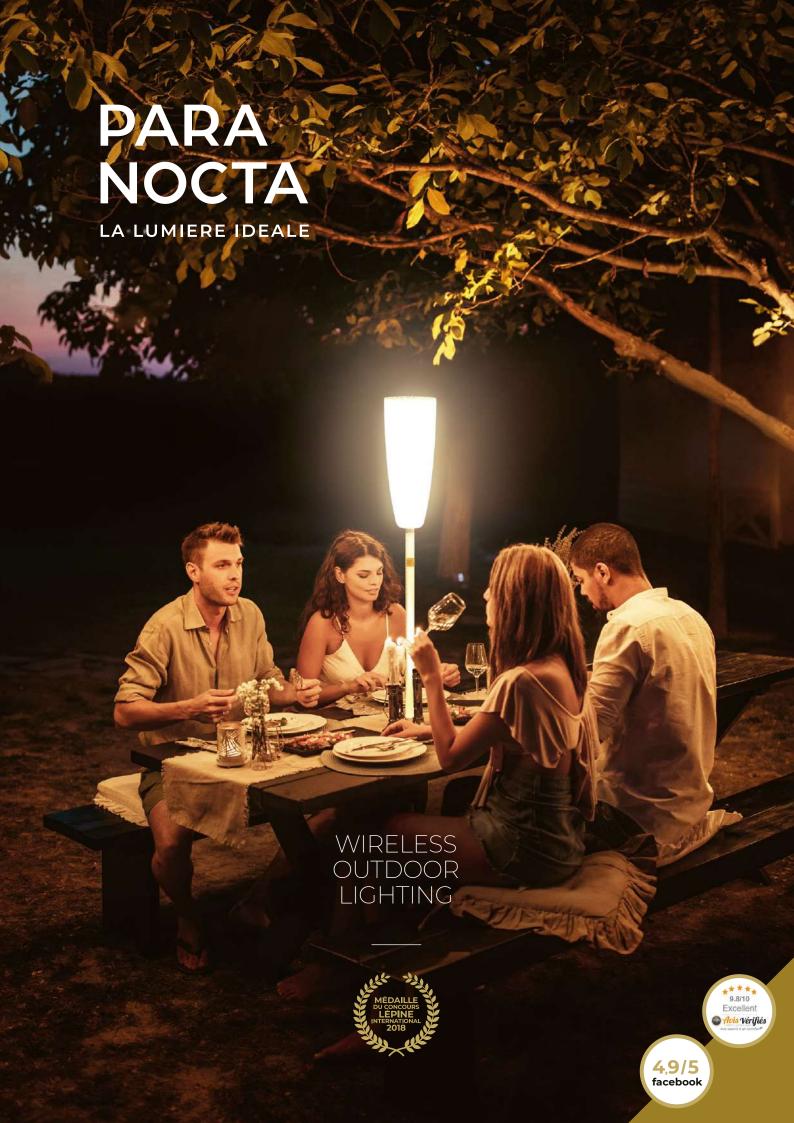

# BULBEE by PARA

#### LA LUMIERE IDEALE

PARANOCTA designs and manufactures wireless outdoor LED lighting to live, high performance, 360° efficient and warm.

Lamp post, hanging lantern or table lamp at the same time, PARANOCTA offers versatility and modularity.

### HOW IT WORKS

The wireless, rechargeable, connected LED BULBEE bulb simplifies outdoor lighting. Waterproof and decorative, it is designed for both indoor and outdoor use. The opaline diffuser dome shares warm, adjustable, 360° light over 30m² for 8.5 hours. Hang BULBEE. Fix BULBEE. Or, create your own luminaires.

500lm POWERFULL

3000K LED - WARM LIGHT

0 - 125% ADJUSTABLE INTENSITY

8.5 hours at 100% HIGH AUTONOMY

6 hours
RECHARGEABLE

IP65 WATERPROOF

PARANOCTA designed and manufactured in France BULBEE designed and developed in France and assembled in China

### WHICH LIGHTING

30m<sup>2</sup> of efficient and warm light to live for 8.5 hours at full power.

PARANOCTA provides atmospheric lighting 10m around and secure up to 18m around.

Living area

**Ambiance** 