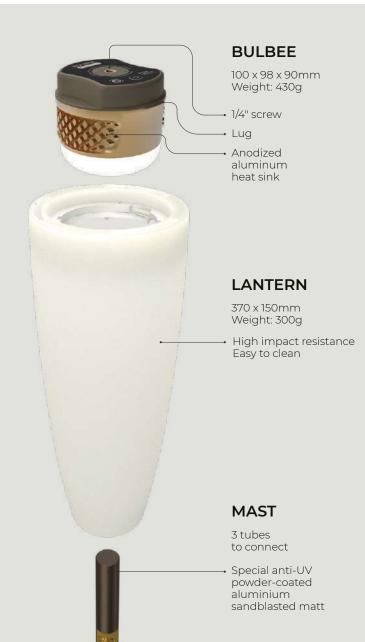

# BULBEE by PARA

Its removable, lighting core becomes now the BULBEE wireless light bulb, new compact and very decorative format even more adaptable.

Original CREE LED • 3000°K warm white – CRI80 • Lithium-lon battery 7.4V 5200mAh •

### HOW IT WORKS

The wireless, rechargeable, connected LED BULBEE bulb simplifies outdoor lighting. Waterproof and decorative, it is designed for both indoor and outdoor use. The opaline diffuser dome shares warm, adjustable, 360° light over 30m² for 8.5 hours. Hang BULBEE. Fix BULBEE. Or, create your own luminaires.

#### **PARANOCTA** 1.85m Lamp post

BULBEE lamp

- + lantern
- + storage bag
- Sandblasted matt black graphite
- Sandblasted matt ivory Sandblasted matt rust

#### STAND BASE

Powder-coated steel and aluminium 380mm diameter

Sandblasted matt ivory Sandblasted matt shadow grey

**BULBEE** 

Wireless LED light bulb

+ emovable opaline diffuser dome

in polycarbonate

and 5 V charger