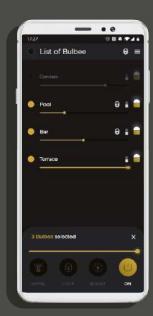

# The BULBEE wireless light bulb can be controlled manually or with a smartphone

- · ON/OFF
- · Dimmer switch
- · Battery level indicator
- · Grouped order
- · BOOST function
- · PIN code security
- · Location by light call
- Customization

Bulbee Lamp app

www.paranocta.com

+33(0)2 41 19 80 01

support@paranocta.com